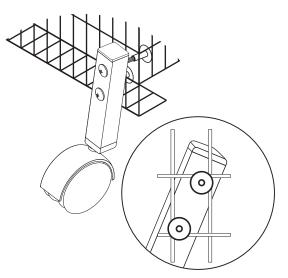

Turn leg upright so that sombrero nuts are inside cage wire opening and grip wire when screws are tightened.