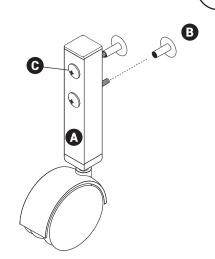

## **Part List**

|          | Qty | Description                 | Phillips screwdriver is required for assembly.                                                                                                   |
|----------|-----|-----------------------------|--------------------------------------------------------------------------------------------------------------------------------------------------|
| A        | 4   | Caster wheel / leg assembly | <u></u> WARNING                                                                                                                                  |
| <b>B</b> | 8   | Sombrero nut                | Use caution when handling or performing cage assembly and maintenance. Always wear gloves and safety eye-protection to help reduce the chance of |
| · C      | 8   | Pan head screw              | personal injury.  Form No. 902 - Rev. 1/19  © 2019 Kagewerks, Inc.                                                                               |