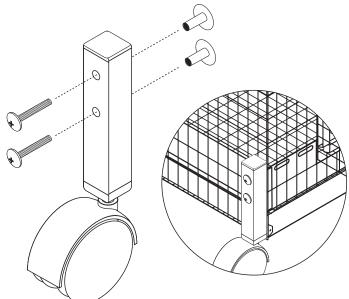

## MiniCaster

**ASSEMBLY INSTRUCTIONS** 

Mini caster kit attaches to cage feet on many popular cage models.

Loosely pre-attach sombrero nut (B) to screw (C). Do not tighten all the way.

2 Insert rim of sombrero nuts through wire opening by first positioning caster leg at an angle, then turning straight as shown in next step.

Turn leg upright so that sombrero nuts are inside cage wire opening and grip wire when screws are tightened.